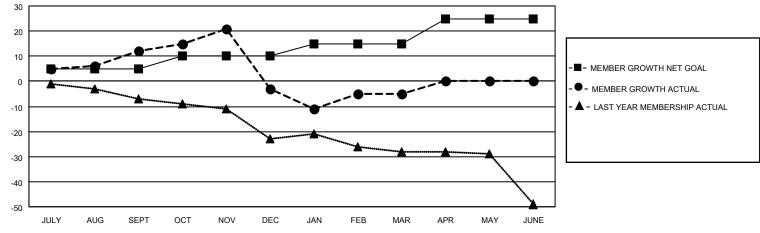

## LOCATION PENNSYLVANIA

District 14 P

Results as of: 3/31/2023

| Clubs                 |               |           |               | Members               |                        |                         |                                                    |
|-----------------------|---------------|-----------|---------------|-----------------------|------------------------|-------------------------|----------------------------------------------------|
| RESULTS FOR 2022-2023 |               |           |               | RESULTS FOR 2022-2023 |                        |                         |                                                    |
| QUARTER               | NEW CLUB GOAL | NEW CLUBS | DROPPED CLUBS | QUARTER MEME          | BER GROWTH NET<br>GOAL | MEMBER GROWTH<br>ACTUAL | DROPPED<br>MEMBERS ACTUAL<br>(including transfers) |
| JULY/AUG/SEPT         | 0             | 0         | 0             | JULY/AUG/SEPT         | 5                      | 26                      | 13                                                 |
| OCT/NOV/DEC           | 0             | 0         | 1             | OCT/NOV/DEC           | 5                      | 13                      | 27                                                 |
| JAN/FEB/MAR           | 0             | 0         | 0             | JAN/FEB/MAR           | 5                      | 20                      | 17                                                 |
| APR/MAY/JUNE          | 0             | 0         | 0             | APR/MAY/JUNE          | 10                     | 0                       | 0                                                  |